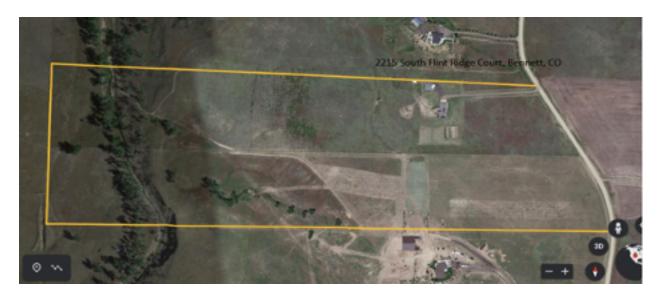

rn right onto N Manila Rd: 3.1 miles
- 4. The paved road curves left, Continue STRAIGHT on S Manilla Rd: 1.1 miles
- 5. Turn right onto E Evans Ave: 0.5 miles
- 6. Evans becomes South Flint Ridge Ct
- 7. House in on Right side of South Flint Ridge Court, there is a house number at the driveway. Stone House with Detached Garage
- 8. Go past the house at 2215 S. Flint Ridge Ct approx. 150 yards south. There is a gate on the right-hand side. Go through the gate and follow the two track onto the property

## Google Link for the Property:

https://www.google.com/maps/dir/2215+S+Flint+Ridge+Ct,+Bennett,+CO+80102/@39.675013 1,-

104.5435737,1015m/data=!3m1!1e3!4m8!4m7!1m0!1m5!1m1!1s0x876cf65ff71215cf:0xbaba9 abcf0c2a563!2m2!1d-104.541385!2d39.675009?hl=en&authuser=0

## Aerial View of Property: