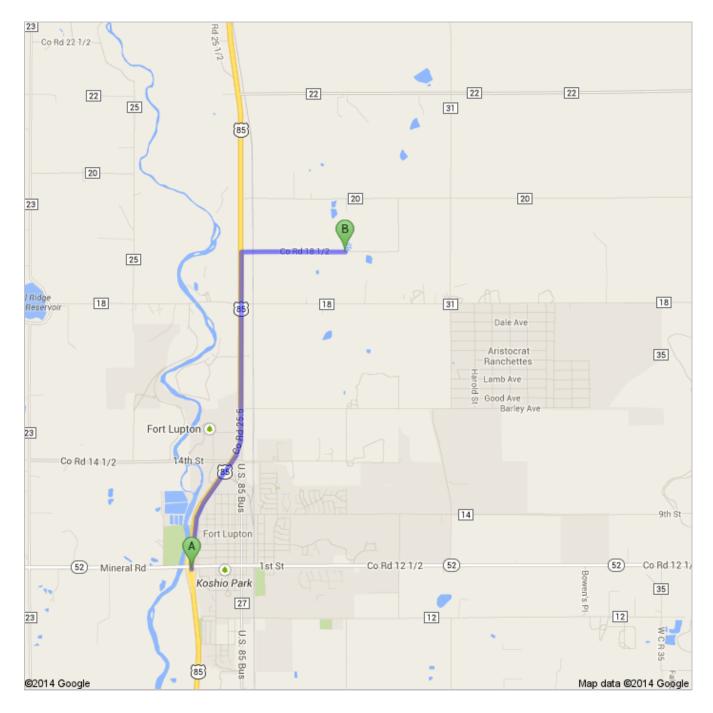

## Directions to Co Rd 18 1/2

## **4.1 mi** – about **7 mins**

- North of Fort Lupton on Hwy 85 to County Rd 18.5. Turn Right on CR 18.5 (CAREFUL: RR Tracks). Proceed One Mile on CR 18.5 Left Hand Lake is On the Left Behind Green Gate; There is a Light Blue House To the Right

## US-85 N/Canam Hwy

 Head north on US-85 N/Canam Hwy About 3 mins go 3.1 mi total 3.1 mi

4

2. Turn right onto **Co Rd 18 1/2** About 4 mins

go 1.0 mi total 4.1 mi

Co Rd 18 1/2

These directions are for planning purposes only. You may find that construction projects, traffic, weather, or other events may cause conditions to differ from the map results, and you should plan your route accordingly. You must obey all signs or notices regarding your route.

Map data ©2014 Google

Directions weren't right? Please find your route on maps.google.com and click "Report a problem" at the bottom left.

2 of 2 1/13/14, 11:45 PM